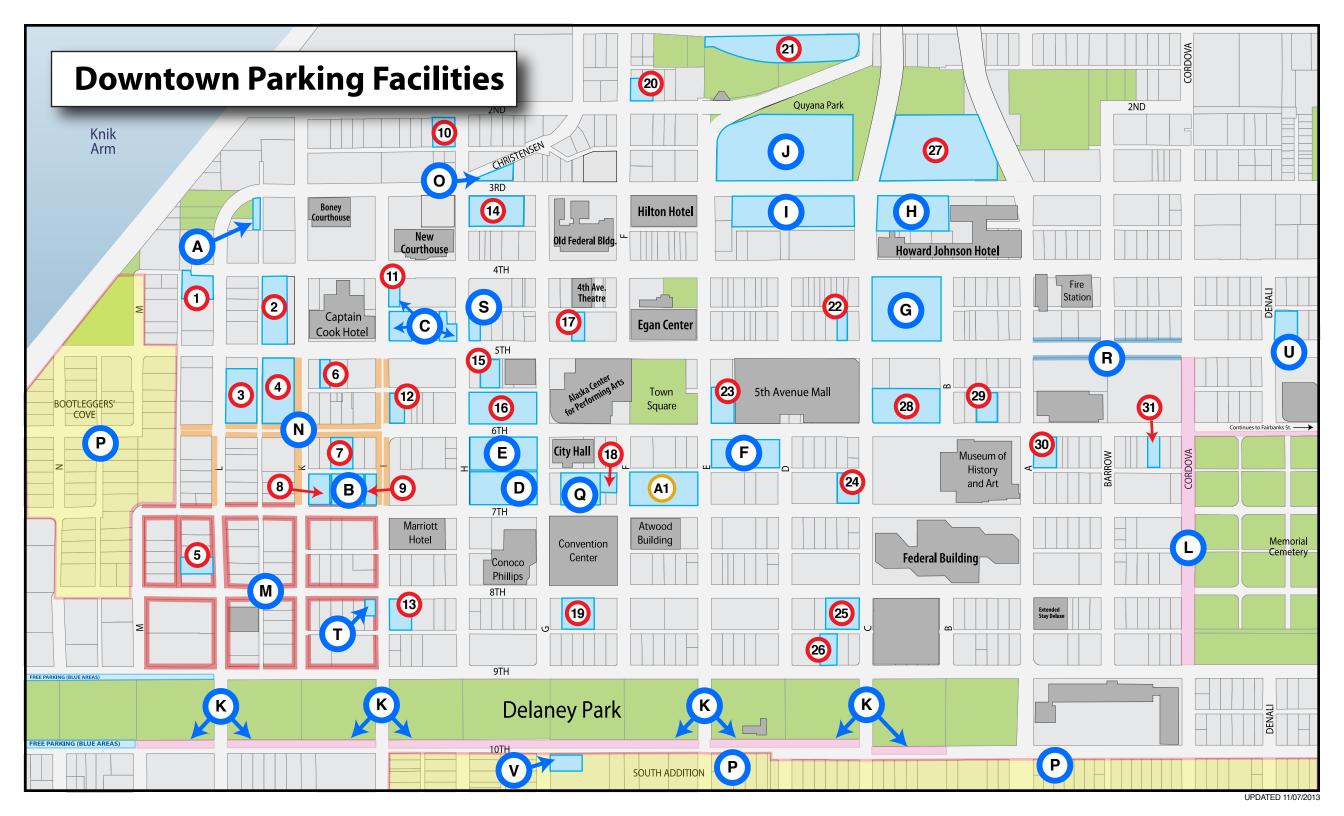

- M 3rd & L Street - 311 L Street **(G)** 5th & B Street Garage (420 B Street) Area 3 (I-M Street & 7th-9th Avenue) Open 24 hours Open 24 hours Open 24 hours Hourly: \$1 • Monthly: N/A Hourly: \$1 • Monthly: \$95 Hourly: \$.75 Meter (10 hrs), \$1.25 Meter (2 hrs) Monthly: \$50 EasyParl B Moose (7th & I) - 921 West 7th Avenue Sockeye (3rd & C) - 220 W 3rd Avenue Area 4 (I, K & L Street; between 5th-7th Avenue) Public: Mon-Fri 5:30pm-7am; Saturday-Sun: All Day Open 24 hours Permit: 24 hrs Hourly: \$1 • \$1.50 Oversized • Monthly: \$30 Open 24 hours Hourly: \$1 • Monthly: \$60 Hourly: \$.75 Meter (10 hour), \$1.25 Meter (2 hour) Coho (3rd & E) - 344 W 3rd Avenue Monthly: \$50 C Court (5th & H) - 444 H Street Open 24 hours Public: Mon-Fri: 5:30pm-7am, Sat-Sun: All Day Hourly: \$1 • Monthly: \$65 • Long-Term: \$90  $\mathbf{O}$ Snow Goose (3rd & Christensen) -Permit: N/A • Hourly: \$1 • Monthly: N/A 750 Christensen Drive Chinook (3rd & E) - 225 E Street Open 24 hours 7th & G Street Garage (627 H Street) Open 24 hours Open 24 hours Hourly: \$1 • \$1.50 Oversized • Monthly: \$50 P Hourly: \$1 • Monthly: \$105 (\$115 Premium) **Residential Areas** Park Strip (10th Avenue – B to M Street) Permit ONLY: \$12 per year 6th & H Street Garage (700 West 6th Avenue) Public: Mon-Fri 5pm-8am, Sat-Sun 24 hrs Open 24 hours Permit: 24 hrs Q City Hall (7th Avenue) Hourly: \$1 • Monthly: \$95 (\$105 Premium) Hourly: Public - Free • Monthly: \$25 Official business: M-F 6am-6pm 2hrs free Public: Mon-Fri 6pm-6am, Sat-Sun 24 hrs F JC Pennev Garage (6th & E) - 414 W 6th Avenue Area 1 (Cordova 5th/9th & 6th Cordova/Fairbanks) 0-2 Hours \$4 • 2-4 Hours Open 24 Hours Open 24 hours 4-6 Hours \$10 • 6-10 Hours Hourly: \$1 • Monthly: \$85 (\$95 Premium) Hourly: \$0.75 Meter (10 hrs) • Monthly: \$50  $\mathbf{\Omega}$ (15) 21 Simon & Seaforts (0-2 hours) \$1 Marriott Hotel (0-2 hours) \$4 Westmark / Brewhouse (0-2 hours) \$10 Historic Depot (at 4th & L Street) (2-4 hours) \$15 (at 7th & K Street) (2-4 hours) \$7 (at 5th & H Street) (2-4 hours) \$20 (1st Avenue) (4-6 hours) \$10 (4-6 hours) \$20 (4-6 hours) \$25 (6-10) hours \$25 (6-10 hours) \$12 (6-12 hours) \$30 22 Elaine Baker / (Monthly) \$120 (24 hours) \$45 2 Captain Cook garage (6am-6pm) \$1.50 (6pm-6am) \$1 5th Ave Mall (K Street btwn 4th&5th) per 20 mins (Quarter) \$345 (16) Augustine Energy Center (0-2 hours) \$5 (at 5th & C Street) . (6pm-6am) \$15 (2-4 hours) \$10 (at 6th & G Street) 9 (24 hours) \$30 7th & I Street Lot (hourly) \$1 (4-6 hours) \$15 (6-10 hours) \$20 10 3 Copper Whale Inn (0-2 hours) \$8 2nd Avenue Lot (0-4 hours) \$3 Town Square / Pennys **67** (at 5th & L Street) (2-4 hours) \$12 (2nd & H Street) (4-10 hours) \$5 Key Bank / PAC (0-2 hours) \$5 (at 6th & E Street) (4-6 hours) \$16 (6pm-6am) \$1 (at 5th & F Street) (2-4 hours) \$10 (6-10 hours) \$20 (Monthly) \$95 (after 6:00pm ONLY) (4-6 hours) \$15 (Quarterly) \$240 (24 hours) \$25 (6-10 hours) \$20 4 Voyager Hotel (11) South Bonney Courthouse (0-2 hours) \$10 (18) Sub-Zero Lot 24 Nordstrom (0-2 hours) \$8 (0-2 hours) \$5 (2-6 hours) \$15 (F St btwn 6th & 7th Ave) (2-4 hours) \$10 (at 5th & K Street) (2-4 hours) \$12 (at 4th & I Street) (at 7th & C Street) (4-6 hours) \$16 (6-10 hours) \$20 (4-6 hours) \$15 (6-10 hours) \$20 (24 hours) \$25 (6-10 hours) \$25 25 (24 hours) \$25 Federal Building South (24-48 hours) \$52 12 Winas-N-Thinas (0-2 hours) \$5 (at 8th & C Street) (2-4 hours) \$9 (19) Dena'ina Center (0-2 hours) \$6 (at 6th & I Street) 5 Benihana (4-6 hours) \$12 (2-4 hours) \$12 (0-2 hours) \$2 (8th btwn F & G St) (8th & L Street) (2-10 hours) \$5 (6-10 hours) \$15 (4-6 hours) \$15 (6pm-6am) \$1 (6pm-6am) \$5 (6-10 hours) \$20 (Monthly) \$125 6 (0-2 hours) \$5 20 26 Park Strip lot Captain Cook (Quarterly) \$360 2nd Avenue (0-4 hours) \$5 (5th across from hotel) (2-4 hours) \$9 (2nd Ave & F Street) (4-10 hours) \$8 (at 9th & C Street) 13 8th & I Street Lot (4-6 hours) \$12 (Weekly) \$4 (5pm-9am) \$2 (6-10 hours) \$15 (Monthly) \$80 (14) (6pm-6am) \$1 Snow Goose (0-2 hours) \$10 (Quarterly) \$240 (2-4 hours) \$15 (at 3rd & H Street) 21 Platinum Jaxx (0-2 hours) \$5 (4-6 hours) \$20 Historic Depot (0-1 hours) \$2 07 (1-2 hours) \$5 (at 6th & K Street) (2-6 hours) \$10 (6-10 hours) \$30 (1st Avenue) Couplet (2-4 hours) \$10 (6-12 hours) \$15 (24 hours) \$40 (3rd Ave & C Street) (Up to 10 hours) \$7 (4-12 hours) \$15 (6pm-6am) \$2 (12-24 hours) \$20 (Month) \$125 (2 day) \$30
- R Area 2 (south side 5th btwn A Street/Cordova) Open 24 hours Hourly: \$1.25 Meter (2 hrs) • Monthly: \$50
- (S) Glacier Lot (5th & H Street) - 747 West 5th Avenue Permit Only: Mon-Fri 7am-5:30pm, Public: Mon-Fri 5:30pm-7am. Sat-Sun 24 hrs Hourly: \$1
- **(T)** 8th & I Street - 909 W 9th Avenue Public: Mon-Fri 5:30pm-7am, Sat-Sun 24 hrs
- Denali (5th & Denali) - 436 Denali Street Public: Mon-Fri 5:30pm-7am, Sat-Sun 24 hrs
- $\mathbf{v}$ 10th & G - 616 W 10th Aveune Monthly Permit Available
  - A1 Linny Pacillo Parking Garage Open 6am - 2:30am State Employees & Visitors ONLY 6:00am-5:30pm Mon-Fri
    - Public Rate: \$1 5:30pm-2:30am M-F. 6am-2:30am weekends
- 28 Koniag Property lot (at 6th & C Street)

30

31

\$7

\$15

(3 day) \$45

(4 day) \$60

(5 day) \$75

(0-2 hours) \$5

(2-4 hours) \$10

(4-6 hours) \$15

(6-10 hours) \$20

(24 hours) \$25

(0-2 hours) \$8

(2-4 hours) \$12

(4-6 hours) \$18

(6-10 hours) \$24

(24 hours) \$29

(0-2 hours) \$5

(4-10 hours) \$5

(6pm-6am) \$4

(0-2 hours) \$4

(2-4 hours) \$6

(4-6 hours) \$8

(Monthly) \$95

(6pm-6am) \$3

(0-2 hours) \$5

(2-4 hours) \$10

(6pm-6am) \$1

(Monthly) \$105

(0-2 hours) \$4

(2-4 hours) \$6

(Monthly) \$25

(4-10 hours) \$12

(12-24 hours) \$20

(Quarterly) \$315

(4-10 hours) \$15

(6-10 hours) \$12

29 Museum North (6th btwn A & B St.)

Museum East

Shearton

(at 6th & A Street)

- PARKING SINCE 1922
- (2-4 hours) \$12 (4-6 hours) \$18 (6-10 hours) \$24 (24 hours) \$29 (Weekday rate) \$6 (0-2 hours) \$5 (2-4 hours) \$8 (4-6 hours) \$12 (6-10 hours) \$15 (6pm-6am) \$2 (Monthly) \$105 (Quarterly) \$315 (0-2 hours) \$3 (2-4 hours) \$5 (4-10 hours) \$7 (6pm-6am) \$2 (0-2 hours) \$2 (6th Avenue & Cordova) (2-4 hours) \$3 (4-10 hours) \$5 (6pm-6am) \$1 (Monthly) \$70 (Quarterly) \$210

(0-2 hours) \$8